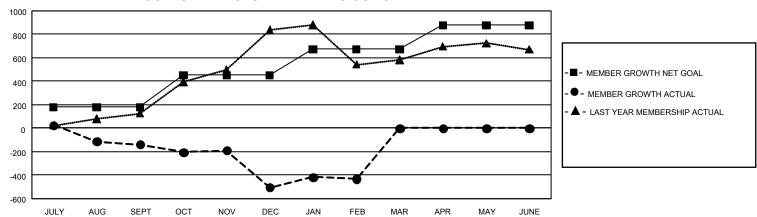

## GOALS AND ACTUAL MEMBERS CUMULATIVE

| DROPPED CLUBS: 34 |       | 183 CLUBS OF 511 ADDED 1<br>OR MORE NEW MEMBERS | GENDER DISTRIBUTION                 |                |
|-------------------|-------|-------------------------------------------------|-------------------------------------|----------------|
|                   |       |                                                 | MALE                                | 4,563 (46.71%) |
|                   |       |                                                 | FEMALE                              | 5,205 (53.29%) |
| DROPPED MEMBERS   |       |                                                 | NON BINARY                          | 0 (0.00%)      |
| DECEASED          | 80    |                                                 | PREFER NOT TO ANSWER                | 0 (0.00%)      |
| CLUB CANCELLED    | 504   |                                                 | TOTAL FAMILY UNIT MEMBERS 3,562     |                |
| OTHER             | 785   | CLICK HERE FOR                                  |                                     |                |
| TOTAL             | 1,369 | CUMULATIVE MEMBERSHIP DATA                      | FAMILY MEMBERS PAYING HALF DUES 2,0 |                |