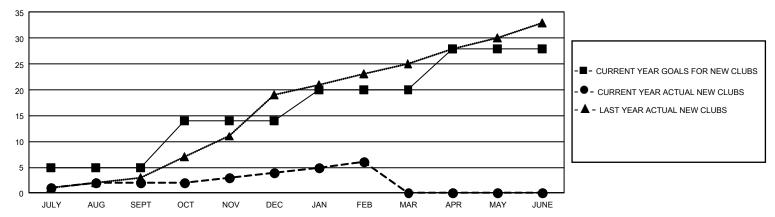

|  |  |  |  |  |
| QUARTER               | MEMBER GROWTH NET<br>GOAL | MEMBER GROWTH<br>ACTUAL | DROPPED MEMBERS ACTUAL (including transfers) |  |  |  |  |  |
| JULY/AUG/SE           | EPT 178                   | 342                     | 424                                          |  |  |  |  |  |
| OCT/NOV/DE            | C 274                     | 473                     | 717                                          |  |  |  |  |  |
| JAN/FEB/MAF           | R 222                     | 416                     | 228                                          |  |  |  |  |  |
| APR/MAY/JUI           | NE 203                    | 0                       | 0                                            |  |  |  |  |  |

## GOALS AND ACTUAL NEW CLUBS CUMULATIVE



## GOALS AND ACTUAL MEMBERS CUMULATIVE



| DROPPED CLUBS: 34 |       | 183 CLUBS OF 511 ADDED 1<br>OR MORE NEW MEMBERS | GENDER DISTRIBUTION                 |                |
|-------------------|-------|-------------------------------------------------|-------------------------------------|----------------|
|                   |       |                                                 | MALE                                | 4,563 (46.71%) |
|                   |       |                                                 | FEMALE                              | 5,205 (53.29%) |
| DROPPED MEMBERS   |       |                                                 | NON BINARY                          | 0 (0.00%)      |
| DECEASED          | 80    |                                                 | P